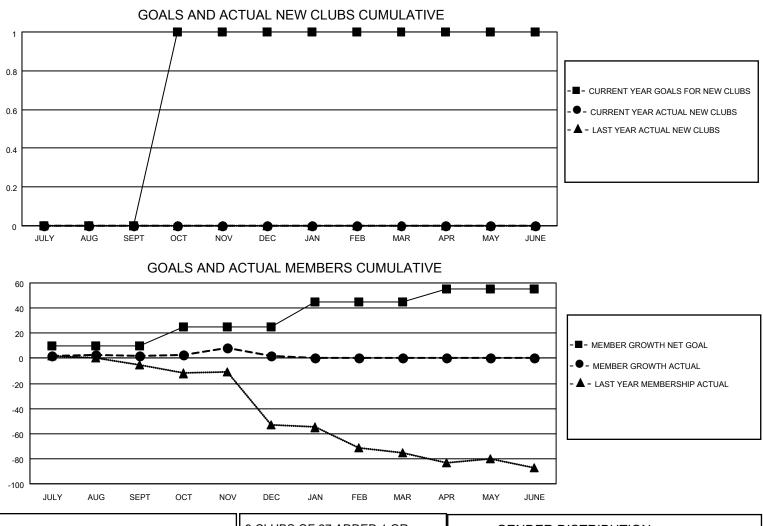

## LOCATION PENNSYLVANIA

District 14 J

Results as of: 12/31/2021

| Clubs                 |               |           |               | Members               |                        |                         |                                                    |
|-----------------------|---------------|-----------|---------------|-----------------------|------------------------|-------------------------|----------------------------------------------------|
| RESULTS FOR 2021-2022 |               |           |               | RESULTS FOR 2021-2022 |                        |                         |                                                    |
| QUARTER               | NEW CLUB GOAL | NEW CLUBS | DROPPED CLUBS | QUARTER MEM           | BER GROWTH NET<br>GOAL | MEMBER GROWTH<br>ACTUAL | DROPPED<br>MEMBERS ACTUAL<br>(including transfers) |
| JULY/AUG/SEPT         | 0             | 0         | 0             | JULY/AUG/SEPT         | 10                     | 25                      | 8                                                  |
| OCT/NOV/DEC           | 1             | 0         | 0             | OCT/NOV/DEC           | 15                     | 16                      | 15                                                 |
| JAN/FEB/MAR           | 0             | 0         | 0             | JAN/FEB/MAR           | 20                     | 0                       | 0                                                  |
| APR/MAY/JUNE          | 0             | 0         | 0             | APR/MAY/JUNE          | 10                     | 0                       | 0                                                  |